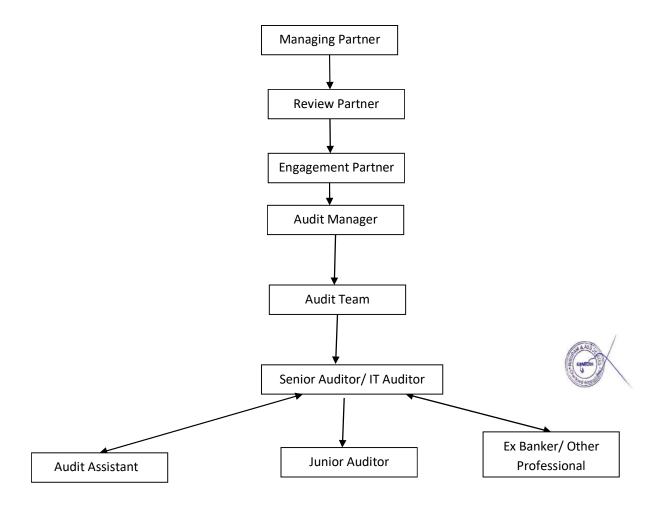

#### **Audit Team Structure:**

#### **Professional Staff:**

The Firm has strength of about 50 well trained personnel, spread across all its branches.

No. of CA Employees: 05 No. of CMA Employees: 04

No. of Semi-Qualified Assistants and Articles: 16